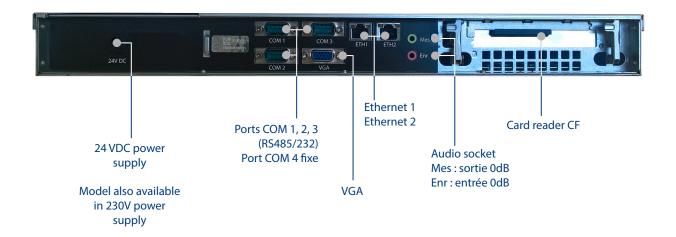

| Spécifications      | ATCONTR2                                                                                                        |
|---------------------|-----------------------------------------------------------------------------------------------------------------|
| Power supply        | 24VDC power supply (ideal for operation with battery systems) or 230 V 50-60 Hz - external power supply 19 V DC |
| Max Consumption     | 180 W                                                                                                           |
| Usual Consumption   | 25 W                                                                                                            |
| DC power supply     | ATCONTR2b power supply: 230V, IEC connector ATCONTR2b-DC: 24V DC, Jack connector                                |
| RS485 / RS232 link  | 2 COM ports, 1 fixed COM port                                                                                   |
| Flash memory        | Flash memory player with extrador                                                                               |
| Ethernet IP network | RJ 45 x 2 socket                                                                                                |
| Dimensions          | 1U 19" rackmount                                                                                                |
| Humidity            | < 95% without condensation                                                                                      |
| Working temperature | -10°C + 60°C                                                                                                    |
| Software Options    |                                                                                                                 |
| ATSOFT4C            | 4 reads and 4 simultaneous message records                                                                      |
| ATSOFT8C            | 8 reads and 8 simultaneous message records                                                                      |
| ATSOFTTTS           | Text-to-speech engine supplied with a language                                                                  |
| ATTTS1L             | An additional language for ASOFTTTS                                                                             |
| ATCTRMP3            | MP3 playlist player                                                                                             |
| ATPLAYER8           | MP3 playlist player, 8 simultaneous tracks                                                                      |
| Hardware options    |                                                                                                                 |
| ATMAT88             | Add an 8-input and 8-output analog card                                                                         |
| ATREC1C             | Recorder of broadcast messages                                                                                  |
| ATREC4C             | Recorder for broadcast messages up to 4 simultaneous messages                                                   |
| ATREC8C             | Recorder for broadcast messages up to 8 simultaneous messages                                                   |