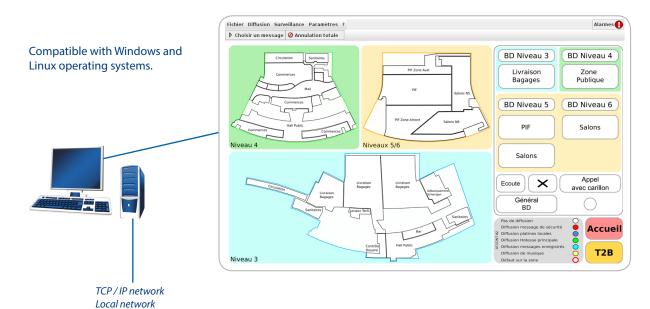

- It can be accessed via the Ethernet TCP / IP or dedicated network via an ergonomic human-machine interface of the Web browser type.
- This product allows you to:
- Manage accurately and completely your sound and your programming in real time,
- Perform routine operations broadcast the microphone desk, live or pre-recorded messages, music
- Program announcements, trigger, frequency, choice of zones,
- · Adjust the level via the operator station screen,
- Display alarms, faults, history with end start and acknowledgment dates
- Manage priorities,
- · To send messages by voice synthesis,
- Manage simultaneous broadcast channels: 1, 4, 8, 12 or more.
- This multitude of possibilities illustrates the importance of ATCONTR2. It is indeed essential to manage in dynamic mode (matrix distributed on the network) our range of IP modules ATVOIP422, without a dedicated network.
- Finally, it is possible on request to add options to this product to ensure your satisfaction.

## HMI example for an airport terminal

Photos et informations non contractuelles - nous nous réservons le droit de modifier les données techniques sans avis préalable